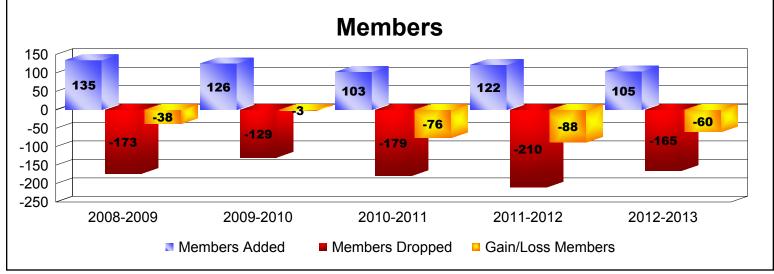

District 5 SKN As of June 2013 Cumulative

| Year      | New<br>Clubs | Dropped<br>Clubs | Gain/<br>Loss<br>Clubs | New<br>Members | Charter<br>Members | Reinstate<br>Members | Transfer<br>Members | Total<br>Member<br>Added | Total<br>Members<br>Dropped | Gain/<br>Loss<br>Members |
|-----------|--------------|------------------|------------------------|----------------|--------------------|----------------------|---------------------|--------------------------|-----------------------------|--------------------------|
| 2008-2009 | 0            | 0                | 0                      | 108            | 0                  | 6                    | 21                  | 135                      | -173                        | -38                      |
| 2009-2010 | 0            | 0                | 0                      | 114            | 0                  | 4                    | 8                   | 126                      | -129                        | -3                       |
| 2010-2011 | 0            | -2               | -2                     | 77             | 0                  | 19                   | 7                   | 103                      | -179                        | -76                      |
| 2011-2012 | 1            | -5               | -4                     | 88             | 20                 | 8                    | 6                   | 122                      | -210                        | -88                      |
| 2012-2013 | 0            | 0                | 0                      | 93             | 0                  | 1                    | 11                  | 105                      | -165                        | -60                      |
| Average   | 0            | -1               | -1                     | 96             | 4                  | 8                    | 11                  | 118                      | -171                        | -53                      |