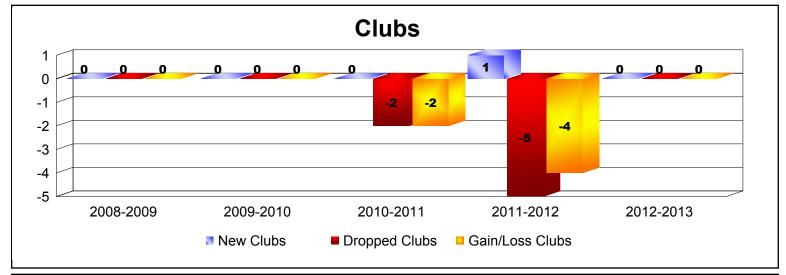

District 5 SKN As of June 2013 Cumulative

| Year      | New<br>Clubs | Dropped<br>Clubs | Gain/<br>Loss<br>Clubs | New<br>Members | Charter<br>Members | Reinstate<br>Members | Transfer<br>Members | Total<br>Member<br>Added | Total<br>Members<br>Dropped | Gain/<br>Loss<br>Members |
|-----------|--------------|------------------|------------------------|----------------|--------------------|----------------------|---------------------|--------------------------|-----------------------------|--------------------------|
| 2008-2009 | 0            | 0                | 0                      | 108            | 0                  | 6                    | 21                  | 135                      | -173                        | -38                      |
| 2009-2010 | 0            | 0                | 0                      | 114            | 0                  | 4                    | 8                   | 126                      | -129                        | -3                       |
| 2010-2011 | 0            | -2               | -2                     | 77             | 0                  | 19                   | 7                   | 103                      | -179                        | -76                      |
| 2011-2012 | 1            | -5               | -4                     | 88             | 20                 | 8                    | 6                   | 122                      | -210                        | -88                      |
| 2012-2013 | 0            | 0                | 0                      | 93             | 0                  | 1                    | 11                  | 105                      | -165                        | -60                      |
| Average   | 0            | -1               | -1                     | 96             | 4                  | 8                    | 11                  | 118                      | -171                        | -53                      |